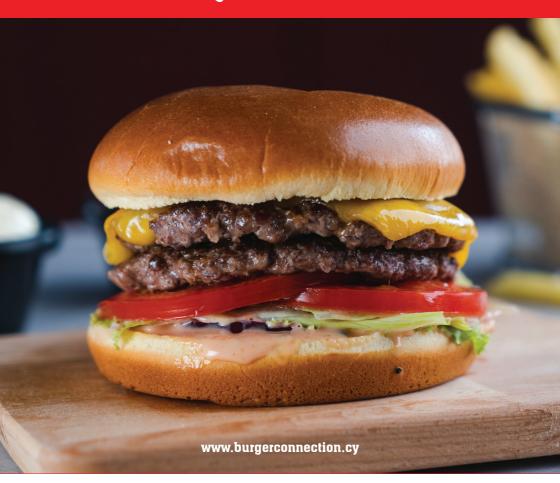

# Connection BURGER

PATTY 160gr

**Double cheese. Connection** sauce, lettuce, tomato, onion and pickles